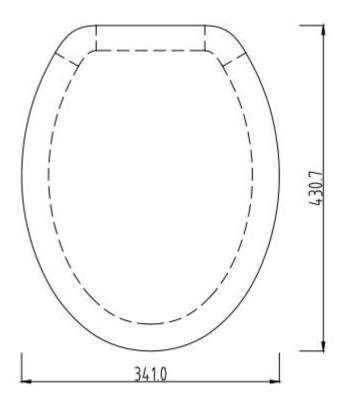

## Photo

Tolerance:  $\rangle$  10-100;  $\pm$ 1mm

 $\rightarrow$  100-400;  $\pm$ 3mm