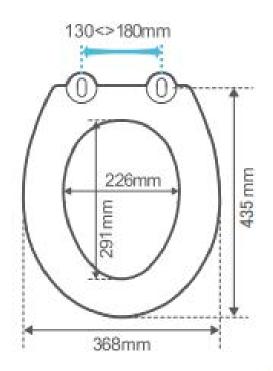

## Technical data

| Name product           | POP                       | Contain battery | no  |
|------------------------|---------------------------|-----------------|-----|
| Power in Watt          | N/A                       | Weight of the   | N/A |
|                        |                           | battery (gram)  |     |
| Nett Weight in gram    | $3.4 \text{kgs}(\pm 5\%)$ | Type of battery | N/A |
| (without batteries,    |                           | (Li-ion /       |     |
| without packaging      |                           | Alkalin,)       |     |
| Size of product: Lxlxh | 36.8*5.5*45cm             |                 |     |
| in centimetre          |                           |                 |     |
| Accessories included:  | Hinge,buffer,fittings     |                 |     |
| detailed it            |                           |                 |     |
| Weight packaging       | 0.25kgs                   |                 |     |
| Size packaging         | 37.3*6*45.5cm             |                 |     |
|                        |                           |                 |     |

## Photo

Tolerance:  $\rangle$  10-100;  $\pm$ 1mm

 $\rightarrow$  100-400;  $\pm$ 3mm